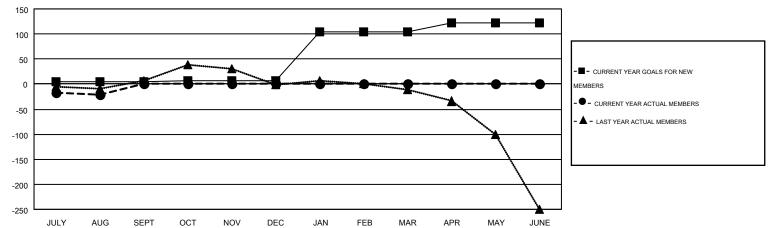

## Multiple District 21

GMT: KENNETH SCHWOLS

GMT CA 1

|               |                  | Clubs             |                  |                  | Members               |                    |                                        |                    |                  |
|---------------|------------------|-------------------|------------------|------------------|-----------------------|--------------------|----------------------------------------|--------------------|------------------|
|               | RESUI            | LTS FOR 2016-2017 |                  |                  | RESULTS FOR 2016-2017 |                    |                                        |                    |                  |
| QUARTER       | NEW CLUB<br>GOAL | NEW CLUBS         | DROPPED<br>CLUBS | NET<br>GAIN/LOSS | QUARTER               | NEW MEMBER<br>GOAL | CHARTER AND<br>NEW<br>MEMBERS<br>ADDED | DROPPED<br>MEMBERS | NET<br>GAIN/LOSS |
| JULY/AUG/SEPT | 0                | 0                 | 0                | 0                | JULY/AUG/SEPT         | 4                  | 98                                     | 120                | -22              |
| OCT/NOV/DEC   | 1                | 0                 | 0                | 0                | OCT/NOV/DEC           | 2                  | 0                                      | 0                  | 0                |
| JAN/FEB/MAR   | 2                | 0                 | 0                | 0                | JAN/FEB/MAR           | 98                 | 0                                      | 0                  | 0                |
| APR/MAY/JUNE  | 1                | 0                 | 0                | 0                | APR/MAY/JUNE          | 18                 | 0                                      | 0                  | 0                |