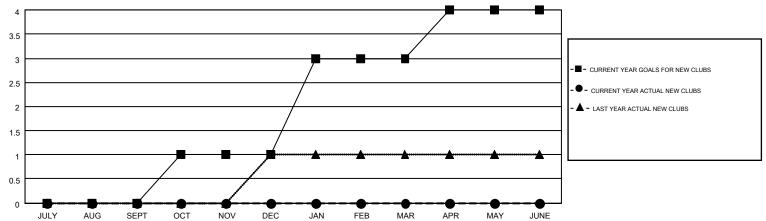

## Multiple District 21

GMT: KENNETH SCHWOLS

GMT CA 1

|               |                  | Clubs             |                  |                  | Members               |                    |                                        |                    |                  |
|---------------|------------------|-------------------|------------------|------------------|-----------------------|--------------------|----------------------------------------|--------------------|------------------|
|               | RESUI            | LTS FOR 2016-2017 |                  |                  | RESULTS FOR 2016-2017 |                    |                                        |                    |                  |
| QUARTER       | NEW CLUB<br>GOAL | NEW CLUBS         | DROPPED<br>CLUBS | NET<br>GAIN/LOSS | QUARTER               | NEW MEMBER<br>GOAL | CHARTER AND<br>NEW<br>MEMBERS<br>ADDED | DROPPED<br>MEMBERS | NET<br>GAIN/LOSS |
| JULY/AUG/SEPT | 0                | 0                 | 0                | 0                | JULY/AUG/SEPT         | 4                  | 98                                     | 120                | -22              |
| OCT/NOV/DEC   | 1                | 0                 | 0                | 0                | OCT/NOV/DEC           | 2                  | 0                                      | 0                  | 0                |
| JAN/FEB/MAR   | 2                | 0                 | 0                | 0                | JAN/FEB/MAR           | 98                 | 0                                      | 0                  | 0                |
| APR/MAY/JUNE  | 1                | 0                 | 0                | 0                | APR/MAY/JUNE          | 18                 | 0                                      | 0                  | 0                |